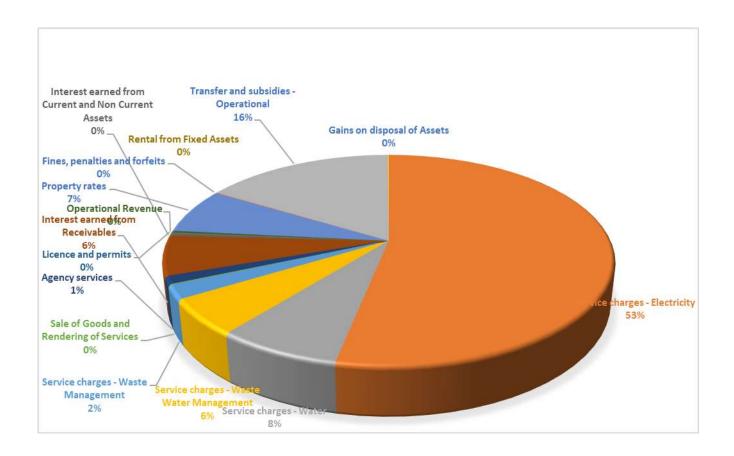

3.4.2 The Revenue chart below depicts the percentages per revenue category of the total revenue of Rustenburg Local Municipality:

The 2023/24 budget projects revenue from own source as constitutes majority of revenue of the municipality. Service charges (electricity, water, sanitation and refuse) represents approximately **69%** of the total budgeted revenue of **R7,847 billion**, while property rates approximate **7%** and transfers and subsidies **16%**.

#### **REVENUE CHART**

**Property Rates**: The property rates revenue is projected to increase by **4%** from the 2022/23 adjustments budget. The nett increase is within the inflation forecast guidelines by National Treasury. The nett increase is below the tariff increase due to adjustment for rebates, indigent support and reversal of billing on municipal accounts in line with prior year audit findings.

**Service Charges - Electricity** revenue is at R4,173 billion in the 2023/24 financial year with an increase of 14% when compared to the 2022/23 adjustments budget. The increase is due to proposed tariff increase to fund the Eskom tariff increase on bulk purchases. We also expect businesses to be fully open and not experience any further downtime due to COVID. 19.

**Service charges - water** charges are estimated at R596 million or, approximately 8% increase from the 2022/23 adjustments budget. The increase is mainly driven by the tariff increase from our bulk supplier and the cost of maintenance of infrastructure. The increase also addresses issues related to completeness of billing adjusted for reversal of billing on municipal accounts in line with prior year audit findings.

**Sewerage**: Projected sewerage charges are estimated at R432 million, approximately 7% increase from the 2022/23 adjustments budget. The sanitation revenue also includes anticipated revenue from the Rustenburg Water Services Trust which makes up the bulk of the revenue, including cost related to water usage. The increase also addresses issues related to completeness of billing adjusted for reversal of billing on municipal accounts in line with prior year audit findings.

**Service charges – refuse**: The projected revenue for waste management is at R163 million which reflect a 1% increase from the 2022/23 adjustments budget in line with proposed tariff increases aligned with actual performance and adjusted for reversal of billing on municipal accounts in line with prior year audit findings.

**Rental of facilities**: An anticipated increase in rental charges by approximately 26% increase from the 2022/23 adjustments budget mainly aligned to the 2022/23 performance on rental charges. The alignment of tariffs and contracts to market related rentals also contributes to the increase.

**Interest earned on external investment:** An anticipated increase of 4% from the 2022/23 adjusted budgeted. The municipality will be embarking on effective investment strategy (short term investment proposals from banks through asset managers in line with the regulations) to invest excess monthly cash from unspent grants and equitable share.

**Interest on outstanding debtors:** An anticipated increase of 4% in line with the projected revenue collection rate.

**Income from fines, penalties and forfeits** is anticipated to increase by 2% from the 2022/23 adjusted budget. The increase is in line with current actual revenue performance for 2022/23. Also noting that the municipality is in a process of acquiring proper equipment for traffic management.

**Licences and Permits:** The proposed revenue on licences and permits increases by 3% when compared to the 2022/23 adjustment budget, which is mainly due to new trade licences for development planning.

The **income for Agency Services** is for Vehicle Testing and Licenses which is a function done by the municipality on behalf of the Provincial Government. It is important to note that a portion of this revenue is payable to Provincial Government

**Transfers and subsidies - operational,** the anticipated allocations from grants is R1,268 billion which is 9% increase from 2022/23 adjusted budget. The allocations are in line with the DORA.

**Operational revenue** has been increased by 4% when compared to the 2022/23 adjustment budget.

**Gains on Disposal of assets** has increased by 10% which is attributable to sale of stands that are earmarked for disposal.

The tariffs for minor services will mainly increase within the estimated inflation rate of 5.3% over the 2023/24 MTREF taking into account the affordability of consumers in line with circular 123 from National Treasury.