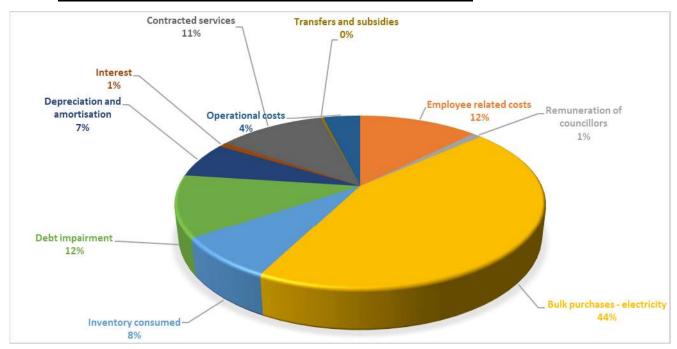

# 3.5.2 The chart below reflects the percentages per expenditure category of the total expenditure of Rustenburg Local Municipality:

**Employee related costs** amounts to R927 million, R969 million and R1,013 billion respectively over the MTREF. Its equites to 12.47%, 12.51% and 12.71% respectively over the 2023/24 MTREF of the total operating expenditure. It be noted that the 2.9% was already factor in when projecting the salary increases in 2023/24 to align it to the SALGBC wage agreement of 4.9%.

**Remuneration of Councillors**: The cost associated with the remuneration of Councillors is determined by the Minister of Co-operative Governance and Traditional Affairs in accordance with the Remuneration of Public Office Bearers Act,1998 (Act 20 of 1998). An increase of 1%, 4.12% and 4.14% is provided on the 2023/24,2024/25 and 2025/26 budget respectively.

**Bulk purchases** – Electricity totals R3,281 billion for 2023/24, R3,408 billion and R3,478 billion over the MTREF respectively budget and is influenced by the purchase of electricity from Eskom which is also influenced by consumer behaviour. The budget proposes annual increases that are informed by the expected increases of approved tariff of 18.65% by NERSA to Eskom for municipalities.

**Inventory Consumed:** The bulk purchases as proposed is R589.3 million, R616.4 million and R644.8 million respectively over the 2023/24MTREF. It is almost 8% of the total budget.

**Debt Impairment**: Provision for debt impact is at R861.1 million, R900.7 million and R942.1 million over the MTREF. The Budget provision is influenced by the current projected collection rates and relates to debts that are deemed uncollectable.

**Depreciation and Asset Impairment**: The budgeted provision for non-cash items increases by 3.7% and 4.6% over the 2023/24MTREF respectively.

**Finance Charges-** Repayment of interest on (cost of capital) on long term borrowing is informed by existing loans. It equates to 0.84% of the total operating expenditure in 2023/24 and 0.85% over the outer years.

**Contracted services**: The proposed budget is 11.2% over the 2023/24MTREF.

Below is the table indicative of repairs and maintenance performance as a % of total operating expenditure:

| Description                                                  | 2023/24 Medium Term Revenue & Expenditure Framework |                              |                           |  |
|--------------------------------------------------------------|-----------------------------------------------------|------------------------------|---------------------------|--|
| R thousand                                                   | Budget<br>Year<br>2023/24                           | Budget<br>Year +1<br>2024/25 | Budget Year<br>+2 2025/26 |  |
| Repairs and maintenance expenditure by Asset Class/Sub-class |                                                     |                              |                           |  |
| Roads                                                        | 79                                                  | 83                           | 86                        |  |
| HV Substations                                               | 561                                                 | 587                          | 614                       |  |
| Capital Spares                                               | 158                                                 | 166                          | 173                       |  |
| Reservoirs                                                   | 1,099                                               | 1,150                        | 1,203                     |  |
| Pump Stations                                                | 16,867                                              | 17,643                       | 18,455                    |  |
| Water Treatment Works                                        | 98,062                                              | 102,573                      | 107,291                   |  |
| Distribution                                                 | 24,391                                              | 25,513                       | 26,686                    |  |
| Reticulation                                                 | 3,410                                               | 3,567                        | 3,731                     |  |
| Waste Water Treatment Works                                  | 4,959                                               | 5,187                        | 5,426                     |  |
| Waste Drop-off Points                                        | 1,088                                               | 1,138                        | 1,190                     |  |
| Parks                                                        | 306                                                 | 320                          | 334                       |  |
| Capital Spares                                               | 100                                                 | 105                          | 109                       |  |
| Improved Property                                            | _                                                   | _                            | _                         |  |