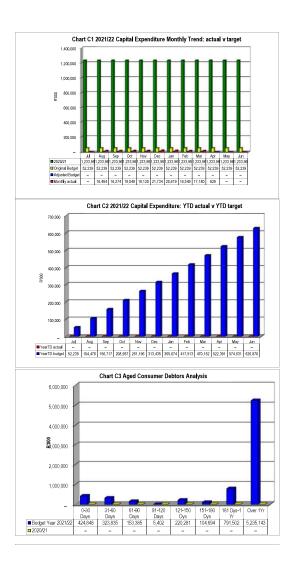

#### 4.6 CAPITAL EXPENDITURE

Capital expenditure spending to date of R144,9 million is unfavourable to projected budget to date by R244,5 million (46,28%).

Below is the Capital Expenditure by municipal vote, function and classification:

| •                                                                                                                                                                                                                              | 2020/21            |                    |                    |                   | Budget Year 2 | 021/22           |                 |                 |                       |
|--------------------------------------------------------------------------------------------------------------------------------------------------------------------------------------------------------------------------------|--------------------|--------------------|--------------------|-------------------|---------------|------------------|-----------------|-----------------|-----------------------|
| Vote Description                                                                                                                                                                                                               | Audited<br>Outcome | Original<br>Budget | Adjusted<br>Budget | Monthly<br>actual | YearTD actual | YearTD<br>budget | YTD<br>variance | YTD<br>variance | Full Year<br>Forecast |
| R thousands                                                                                                                                                                                                                    |                    |                    |                    |                   |               |                  |                 | %               |                       |
| Capital Expenditure - Functional Classification                                                                                                                                                                                |                    |                    |                    |                   |               |                  |                 |                 |                       |
| Governance and administration                                                                                                                                                                                                  | 3 200              | 26 845             | 21 869             | 28                | 2 023         | 16 402           | (14 379)        | -88%            | 2 697                 |
| Executive and council                                                                                                                                                                                                          | 1 500              | 14 319             | 10 143             | _                 | -             | 7 607            | (7 607)         | -100%           | -                     |
| Finance and administration                                                                                                                                                                                                     | 1 700              | 12 369             | 11 569             | 28                | 2 023         | 8 677            | (6 654)         | -77%            | 2 697                 |
| Internal audit                                                                                                                                                                                                                 | -                  | 157                | 157                | _                 | -             | 118              | (118)           | -100%           | -                     |
| Community and public safety                                                                                                                                                                                                    | (123 154)          | 50 951             | 47 593             | 990               | 5 645         | 35 695           | (30 050)        | -84%            | 7 527                 |
| Community and social services                                                                                                                                                                                                  | (123 379)          | 14 171             | 12 663             | 14                | 2 326         | 9 497            | (7 171)         | -76%            | 3 101                 |
| Sport and recreation                                                                                                                                                                                                           | 73                 | 11 625             | 9 725              | _                 | 1 581         | 7 294            | (5 713)         | -78%            | 2 108                 |
| Pub <b>l</b> ic safety                                                                                                                                                                                                         | 152                | 23 655             | 23 705             | 976               | 1 738         | 17 779           | (16 041)        | -90%            | 2 318                 |
| Housing                                                                                                                                                                                                                        | _                  | 1 500              | 1 500              | _                 | _             | 1 125            | (1 125)         | -100%           | -                     |
| Health                                                                                                                                                                                                                         | -                  | -                  | _                  | _                 | -             | _                | -               |                 | -                     |
| Economic and environmental services                                                                                                                                                                                            | 221 380            | 272 922            | 199 233            | 13 724            | 107 569       | 149 425          | (41 856)        | -28%            | 143 426               |
| Planning and development                                                                                                                                                                                                       | (524)              | 22 027             | 23 077             | _                 | 706           | 17 308           | (16 602)        | -96%            | 941                   |
| Road transport                                                                                                                                                                                                                 | 221 903            | 250 895            | 176 156            | 13 724            | 106 864       | 132 117          | (25 253)        | -19%            | 142 485               |
| Environmental protection                                                                                                                                                                                                       | -                  | _                  | _                  | _                 | -             | -                | -               |                 | -                     |
| Trading services                                                                                                                                                                                                               | 120 212            | 276 152            | 250 752            | 2 438             | 29 751        | 188 064          | (158 313)       | -84%            | 39 669                |
| Energy sources                                                                                                                                                                                                                 | 8 928              | 144 175            | 150 078            | 971               | 4 639         | 112 559          | (107 920)       | -96%            | 6 185                 |
| Water management                                                                                                                                                                                                               | 31 046             | 73 500             | 64 059             | _                 | 13 994        | 48 045           | (34 050)        | -71%            | 18 659                |
| Waste water management                                                                                                                                                                                                         | 80 865             | 57 447             | 32 184             | 1 467             | 10 429        | 24 138           | (13 710)        | -57%            | 13 905                |
| Waste management                                                                                                                                                                                                               | (627)              | 1 030              | 4 430              | _                 | 690           | 3 323            | (2 633)         | -79%            | 919                   |
| Other                                                                                                                                                                                                                          | -                  | -                  | _                  | _                 | -             | -                | _               |                 | _                     |
| Total Capital Expenditure - Functional Classification                                                                                                                                                                          | 221 638            | 626 870            | 519 447            | 17 180            | 144 989       | 389 585          | (244 596)       | -63%            | 193 319               |
| Funded by:                                                                                                                                                                                                                     |                    |                    |                    |                   |               |                  |                 |                 |                       |
| National Government                                                                                                                                                                                                            | 215 364            | 441 318            | 333 111            | 15 191            | 139 061       | 249 833          | (110 772)       | -44%            | 185 414               |
| Provincial Government                                                                                                                                                                                                          | _                  | 320                | 511                | _                 | -             | 384              | (384)           | -100%           | -                     |
| District Municipality                                                                                                                                                                                                          | _                  | _                  | _                  | _                 | _             | _                | -               |                 | -                     |
| Transfers and subsidies - capital (monetary allocations)<br>(National / Provincial Departmental Agencies,<br>Households, Non-profit Institutions, Private Enterprises,<br>Public Corporatons, Hidner Educational Institutions) | 234                | 2 287              | 2 287              | _                 | _             | 1 715            | (1 715)         | -100%           | -                     |
| Transfers recognised - capital                                                                                                                                                                                                 | 215 598            | 443 925            | 335 909            | 15 191            | 139 061       | 251 932          | (112 871)       | -45%            | 185 414               |
| Borrowing                                                                                                                                                                                                                      | (633)              | -                  | -                  | -                 | _             | _                | -               |                 | _                     |
| Internally generated funds                                                                                                                                                                                                     | 3 466              | 182 945            | 183 538            | 1 989             | 5 928         | 137 653          | (131 725)       | -96%            | 7 904                 |
| Total Capital Funding                                                                                                                                                                                                          | 218 431            | 626 870            | 519 447            | 17 180            | 144 989       | 389 585          | (244 596)       | -63%            | 193 319               |

# Detail results per unit are contained in Annexure 'A' (Table C5 Monthly Budget Statement – Capital Expenditure).

Capital expenditure spending is below the expected performance to date, which impact negatively on service delivery. Directorates were urged to ensure that spending was accelerated especially on grant funded capital projects to avoid requesting roll-overs as it might be rejected by National Treasury.

#### 4.9 CREDITORS AGING FOR MARCH 2022

| NW373 Rustenburg - Supporting Table SC4 M | IW373 Rustenburg - Supporting Table SC4 Monthly Budget Statement - aged creditors - M09 March                                                                                                                                                                                                                                                                                                                                                                                                                                                                                                                                                                                                                                                                                                                                                                                                                                                                                                                                                                                                                                                                                                                                                                                                                                                                                                                                                                                                                                                                                                                                                                                                                                                                                                                                                                                                                                                                                                                                                                                                                                |         |                |         |           |             |          |            |        |         |  |  |  |  |
|-------------------------------------------|------------------------------------------------------------------------------------------------------------------------------------------------------------------------------------------------------------------------------------------------------------------------------------------------------------------------------------------------------------------------------------------------------------------------------------------------------------------------------------------------------------------------------------------------------------------------------------------------------------------------------------------------------------------------------------------------------------------------------------------------------------------------------------------------------------------------------------------------------------------------------------------------------------------------------------------------------------------------------------------------------------------------------------------------------------------------------------------------------------------------------------------------------------------------------------------------------------------------------------------------------------------------------------------------------------------------------------------------------------------------------------------------------------------------------------------------------------------------------------------------------------------------------------------------------------------------------------------------------------------------------------------------------------------------------------------------------------------------------------------------------------------------------------------------------------------------------------------------------------------------------------------------------------------------------------------------------------------------------------------------------------------------------------------------------------------------------------------------------------------------------|---------|----------------|---------|-----------|-------------|----------|------------|--------|---------|--|--|--|--|
| Description                               | Budget Year   Budget Year 2021/21   Budget |         |                |         | Budget Ye | аг 2021/22  |          |            |        |         |  |  |  |  |
|                                           | Code                                                                                                                                                                                                                                                                                                                                                                                                                                                                                                                                                                                                                                                                                                                                                                                                                                                                                                                                                                                                                                                                                                                                                                                                                                                                                                                                                                                                                                                                                                                                                                                                                                                                                                                                                                                                                                                                                                                                                                                                                                                                                                                         | 0 -     | 31 - 61 - 91 - |         |           | 121 - 151 - |          | 181 Days - | Over 1 | Total   |  |  |  |  |
| R thousands                               |                                                                                                                                                                                                                                                                                                                                                                                                                                                                                                                                                                                                                                                                                                                                                                                                                                                                                                                                                                                                                                                                                                                                                                                                                                                                                                                                                                                                                                                                                                                                                                                                                                                                                                                                                                                                                                                                                                                                                                                                                                                                                                                              | 30 Days | 60 Days        | 90 Days | 120 Days  | 150 Days    | 180 Days | 1 Year     | Year   |         |  |  |  |  |
| Creditors Age Analysis By Customer Type   |                                                                                                                                                                                                                                                                                                                                                                                                                                                                                                                                                                                                                                                                                                                                                                                                                                                                                                                                                                                                                                                                                                                                                                                                                                                                                                                                                                                                                                                                                                                                                                                                                                                                                                                                                                                                                                                                                                                                                                                                                                                                                                                              |         |                |         |           |             |          |            |        |         |  |  |  |  |
| Bulk Electricity                          | 0100                                                                                                                                                                                                                                                                                                                                                                                                                                                                                                                                                                                                                                                                                                                                                                                                                                                                                                                                                                                                                                                                                                                                                                                                                                                                                                                                                                                                                                                                                                                                                                                                                                                                                                                                                                                                                                                                                                                                                                                                                                                                                                                         | 264 781 | -              | -       | -         | _           | -        | -          | 55 565 | 320 347 |  |  |  |  |
| Bulk Water                                | 0200                                                                                                                                                                                                                                                                                                                                                                                                                                                                                                                                                                                                                                                                                                                                                                                                                                                                                                                                                                                                                                                                                                                                                                                                                                                                                                                                                                                                                                                                                                                                                                                                                                                                                                                                                                                                                                                                                                                                                                                                                                                                                                                         | 38 286  | -              | -       | -         | -           | -        | -          | -      | 38 286  |  |  |  |  |
| PAYE deductions                           | 0300                                                                                                                                                                                                                                                                                                                                                                                                                                                                                                                                                                                                                                                                                                                                                                                                                                                                                                                                                                                                                                                                                                                                                                                                                                                                                                                                                                                                                                                                                                                                                                                                                                                                                                                                                                                                                                                                                                                                                                                                                                                                                                                         | -       | -              | -       | -         | -           | -        | -          | -      | -       |  |  |  |  |
| VAT (output less input)                   | 0400                                                                                                                                                                                                                                                                                                                                                                                                                                                                                                                                                                                                                                                                                                                                                                                                                                                                                                                                                                                                                                                                                                                                                                                                                                                                                                                                                                                                                                                                                                                                                                                                                                                                                                                                                                                                                                                                                                                                                                                                                                                                                                                         | -       | -              | -       | -         | -           | -        | -          | -      | -       |  |  |  |  |
| Pensions / Retirement deductions          | 0500                                                                                                                                                                                                                                                                                                                                                                                                                                                                                                                                                                                                                                                                                                                                                                                                                                                                                                                                                                                                                                                                                                                                                                                                                                                                                                                                                                                                                                                                                                                                                                                                                                                                                                                                                                                                                                                                                                                                                                                                                                                                                                                         | -       | -              | -       | -         | -           | _        | -          | -      | -       |  |  |  |  |
| Loan repayments(Absa)                     | 0600                                                                                                                                                                                                                                                                                                                                                                                                                                                                                                                                                                                                                                                                                                                                                                                                                                                                                                                                                                                                                                                                                                                                                                                                                                                                                                                                                                                                                                                                                                                                                                                                                                                                                                                                                                                                                                                                                                                                                                                                                                                                                                                         | -       | -              | -       | -         | -           | -        | -          | -      | -       |  |  |  |  |
| Trade Creditors                           | 0700                                                                                                                                                                                                                                                                                                                                                                                                                                                                                                                                                                                                                                                                                                                                                                                                                                                                                                                                                                                                                                                                                                                                                                                                                                                                                                                                                                                                                                                                                                                                                                                                                                                                                                                                                                                                                                                                                                                                                                                                                                                                                                                         | 9 487   | 3 466          | 888     | 52        | 94          | 21       | -          | -      | 14 009  |  |  |  |  |
| Auditor General                           | 0800                                                                                                                                                                                                                                                                                                                                                                                                                                                                                                                                                                                                                                                                                                                                                                                                                                                                                                                                                                                                                                                                                                                                                                                                                                                                                                                                                                                                                                                                                                                                                                                                                                                                                                                                                                                                                                                                                                                                                                                                                                                                                                                         | -       |                | -       |           |             |          |            | -      | -       |  |  |  |  |
| Other(Trust invoices)                     | 0900                                                                                                                                                                                                                                                                                                                                                                                                                                                                                                                                                                                                                                                                                                                                                                                                                                                                                                                                                                                                                                                                                                                                                                                                                                                                                                                                                                                                                                                                                                                                                                                                                                                                                                                                                                                                                                                                                                                                                                                                                                                                                                                         | -       | -              | -       | -         | -           | _        | 86 545     | 56 407 | 142 952 |  |  |  |  |
| Total By Customer Type                    | 1000                                                                                                                                                                                                                                                                                                                                                                                                                                                                                                                                                                                                                                                                                                                                                                                                                                                                                                                                                                                                                                                                                                                                                                                                                                                                                                                                                                                                                                                                                                                                                                                                                                                                                                                                                                                                                                                                                                                                                                                                                                                                                                                         |         |                |         |           |             |          |            |        | 515 594 |  |  |  |  |

Creditors should be paid within 30 days as stipulated by the MFMA except where there are disputes between the municipality and the creditor. Outstanding sundry creditors as at 31st March 2022 is at R515,6 million.