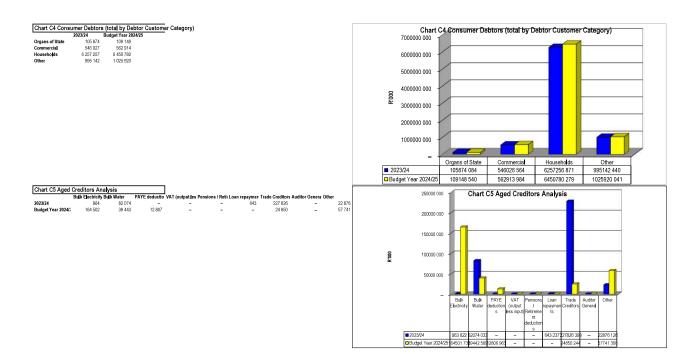

## 5.10 CREDITORS AGING FOR DECEMBER 2024

| Description                             | NIT.    |         | Budget Year 2024/25 |         |          |          |          |            |        |         |  |  |
|-----------------------------------------|---------|---------|---------------------|---------|----------|----------|----------|------------|--------|---------|--|--|
| Description                             | NT Code | 0-      | 31 -                | 61 -    | 91 -     | 121 -    | 151 -    | 181 Days - | Over 1 | Total   |  |  |
| R thousands                             | Jour    | 30 Days | 60 Days             | 90 Days | 120 Days | 150 Days | 180 Days | 1 Year     | Year   |         |  |  |
| Creditors Age Analysis By Customer Type |         |         |                     |         |          |          |          |            |        |         |  |  |
| Bulk Electricity                        | 0100    | 164 502 | -                   | -       | -        | -        | -        | -          |        | 164 502 |  |  |
| Bu <b>l</b> k Water                     | 0200    | 39 443  | -                   | -       | -        | -        | -        | -          | -      | 39 443  |  |  |
| PAYE deductions                         | 0300    | 12 807  | -                   | -       | -        | -        | -        | -          | -      | 12 807  |  |  |
| VAT (output <b>l</b> ess input)         | 0400    | -       | -                   | -       | -        | -        | -        | -          | -      | -       |  |  |
| Pensions / Retirement deductions        | 0500    | -       | -                   | -       | -        | -        | -        | -          | -      | -       |  |  |
| Loan repayments                         | 0600    | -       | -                   | -       | -        | -        | -        | -          | -      | -       |  |  |
| Trade Creditors                         | 0700    | 24 469  | 381                 | -       | -        | -        | -        | -          | -      | 24 850  |  |  |
| Auditor General                         | 0800    | -       | -                   | -       | -        | _        | -        | -          | -      | -       |  |  |
| Other                                   | 0900    | 15 071  | -                   | -       | -        | -        | _        | -          | 42 670 | 57 741  |  |  |
| Total By Customer Type                  | 1000    | 256 292 | 381                 | -       | -        | -        | -        | -          | 42 670 | 299 343 |  |  |

- 5.10.1 Creditors should be paid within 30 days as stipulated by the MFMA except where there are disputes between the municipality and the creditor. Outstanding sundry creditors as at 31<sup>st</sup> December 2024 is at R299,3 million.
- 5.10.2 Creditors balance include creditors of R42, 6 million with payment arrangements

#### 5.11 DEBTORS AGING FOR DECEMBER 2024

| NW373 Rustenburg - Supporting Table SC3 Monthly Budget Sta              | ntement - age | ed debtors - I | M06 Decembe | er         |             |                      |                      |              |                                         |           |                       |                                                    |                                                   |
|-------------------------------------------------------------------------|---------------|----------------|-------------|------------|-------------|----------------------|----------------------|--------------|-----------------------------------------|-----------|-----------------------|----------------------------------------------------|---------------------------------------------------|
| Description                                                             |               |                | ,           |            |             | ,                    | Budget               | Year 2023/24 | *************************************** |           | _                     | <b></b>                                            | ,                                                 |
|                                                                         | NT<br>Code    | 0-30 Days      | 31-60 Days  | 61-90 Days | 91-120 Days | 121 <b>-</b> 150 Dys | 151 <b>-</b> 180 Dys | 181 Dys-1 Yr | Over 1Yr                                | Total     | Total<br>over 90 days | Actual Bad Debts<br>Written Off<br>against Debtors | Impairment - Bai<br>Debts i.t.o<br>Council Policy |
| R thousands                                                             |               |                |             |            |             |                      |                      |              |                                         |           |                       |                                                    |                                                   |
| Debtors Age Analysis By Income Source                                   |               |                |             |            |             |                      |                      |              |                                         |           |                       |                                                    |                                                   |
| Trade and Other Receivables from Exchange Transactions - Water          | 1200          | 52 833         | 38 640      | 32 944     | 31 660      | 27 366               | 27 985               | 176 569      | 1 466 542                               | 1 854 538 | 1 730 121             | -                                                  | -                                                 |
| Trade and Other Receivables from Exchange Transactions - Electricity    | 1300          | 95 551         | 51 679      | 27 442     | 19 375      | 29 852               | 15 169               | 66 443       | 352 289                                 | 657 800   | 483 128               | -                                                  | -                                                 |
| Receivables from Non-exchange Transactions - Property Rates             | 1400          | 46 947         | 24 669      | 19 428     | 16 138      | 15 273               | 14718                | 86 165       | 514770                                  | 738 109   | 647 064               | -                                                  | -                                                 |
| Receivables from Exchange Transactions - Waste Water Management         | 1500          | 20 981         | 14 721      | 12 699     | 11 964      | 11 613               | 11 348               | 65 796       | 398 374                                 | 547 495   | 499 095               | -                                                  | -                                                 |
| Receivables from Exchange Transactions - Waste Management               | 1600          | 18 647         | 13 269      | 11 474     | 10 951      | 10 620               | 10 382               | 64 744       | 473 768                                 | 613 854   | 570 465               | -                                                  | -                                                 |
| Receivables from Exchange Transactions - Property Rental Debtors        | 1700          | 678            | 563         | 591        | 586         | 584                  | 584                  | 3 959        | 37 225                                  | 44 770    | 42 938                | -                                                  | -                                                 |
| Interest on Arrear Debtor Accounts                                      | 1810          | 54 096         | 53 709      | 52 518     | 51 542      | 58 694               | 49 842               | 540 490      | 2 179 581                               | 3 040 473 | 2 880 149             | -                                                  | -                                                 |
| Recoverable unauthorised, irregular, fruitless and wasteful expenditure | 1820          | -              | -           | -          | -           | -                    | -                    | -            | -                                       | -         | -                     | -                                                  | -                                                 |
| Other                                                                   | 1900          | 50 080         | 16 160      | 15 011     | 18 547      | 17 446               | 17 559               | 68 599       | 448 320                                 | 651 723   | 570 472               | -                                                  | _                                                 |
| Total By Income Source                                                  | 2000          | 339 812        | 213 410     | 172 108    | 160 764     | 171 448              | 147 588              | 1 072 764    | 5 870 869                               | 8 148 763 | 7 423 432             | -                                                  | -                                                 |
| 2022/23 - totals only                                                   |               |                |             |            |             |                      |                      |              |                                         | -         | -                     |                                                    |                                                   |
| Debtors Age Analysis By Customer Group                                  |               |                |             |            |             |                      |                      |              |                                         |           |                       |                                                    |                                                   |
| Organs of State                                                         | 2200          | 11 341         | 6 413       | 4 504      | 3 589       | 4 3 1 3              | 2 813                | 18 623       | 57 553                                  | 109 149   | 86 890                | -                                                  | -                                                 |
| Commercial                                                              | 2300          | 130 567        | 44 883      | 22 057     | 20 536      | 26 715               | 20 761               | 68 967       | 228 428                                 | 562 914   | 365 407               | -                                                  |                                                   |
| Households                                                              | 2400          | 161 988        | 129 084     | 120 188    | 106 775     | 110 424              | 102 426              | 826 469      | 4 893 426                               | 6 450 780 | 6 039 520             | _                                                  | _                                                 |
| Other                                                                   | 2500          | 35 916         | 33 030      | 25 359     | 29 864      | 29 995               | 21 588               | 158 705      | 691 463                                 | 1 025 920 | 931 615               | -                                                  |                                                   |
| Total By Customer Group                                                 | 2600          | 339 812        | 213 410     | 172 108    | 160 764     | 171 448              | 147 588              | 1 072 764    | 5 870 869                               | 8 148 763 | 7 423 432             | -                                                  |                                                   |

5.11.1 Outstanding Aged Debtors as at 31<sup>st</sup> December 2024 is at **R8,149 billion**. There is an increase of R110 million when compared to the opening balance of R8,039 billion.