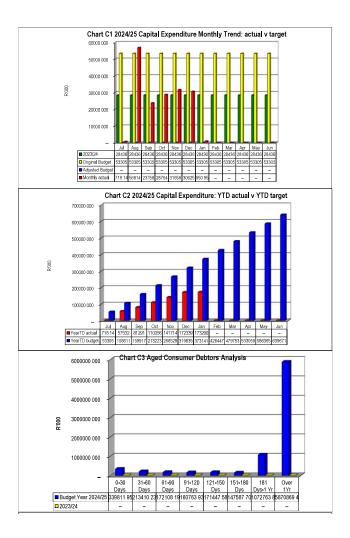

#### 5.7 CAPITAL EXPENDITURE

- 5.7.1 Capital expenditure spending to date of R172,3 million is unfavourable to projected budget to date by R160 639 million (23,14%).
- 5.7.2 Detail results per directorate are contained in *Annexure 'A'* (Table C5 Monthly Budget Statement Capital Expenditure).
- 5.7.2.1 Capital expenditure spending is below the expected performance to date, which impacts service delivery negatively. Directorates are urged to ensure that spending is accelerated especially on grant funded capital projects to avoid requesting roll-overs that might be rejected by National Treasury.
- 5.7.3 Below table indicates capital expenditure spending per funding source:

#### 5.11 DEBTORS AGING FOR DECEMBER 2024

| NW373 Rustenburg - Supporting Table SC3 Monthly Budget Sta              | ntement - age | ed debtors - I | M06 Decembe | er         |             |                      |                      |              |                                         |           |                       |                                                    |                                                   |
|-------------------------------------------------------------------------|---------------|----------------|-------------|------------|-------------|----------------------|----------------------|--------------|-----------------------------------------|-----------|-----------------------|----------------------------------------------------|---------------------------------------------------|
| Description                                                             |               |                | ,           |            |             | ,                    | Budget               | Year 2023/24 | *************************************** |           | _                     | <b></b>                                            | ,                                                 |
|                                                                         | NT<br>Code    | 0-30 Days      | 31-60 Days  | 61-90 Days | 91-120 Days | 121 <b>-</b> 150 Dys | 151 <b>-</b> 180 Dys | 181 Dys-1 Yr | Over 1Yr                                | Total     | Total<br>over 90 days | Actual Bad Debts<br>Written Off<br>against Debtors | Impairment - Bai<br>Debts i.t.o<br>Council Policy |
| R thousands                                                             |               |                |             |            |             |                      |                      |              |                                         |           |                       |                                                    |                                                   |
| Debtors Age Analysis By Income Source                                   |               |                |             |            |             |                      |                      |              |                                         |           |                       |                                                    |                                                   |
| Trade and Other Receivables from Exchange Transactions - Water          | 1200          | 52 833         | 38 640      | 32 944     | 31 660      | 27 366               | 27 985               | 176 569      | 1 466 542                               | 1 854 538 | 1 730 121             | -                                                  | -                                                 |
| Trade and Other Receivables from Exchange Transactions - Electricity    | 1300          | 95 551         | 51 679      | 27 442     | 19 375      | 29 852               | 15 169               | 66 443       | 352 289                                 | 657 800   | 483 128               | -                                                  | -                                                 |
| Receivables from Non-exchange Transactions - Property Rates             | 1400          | 46 947         | 24 669      | 19 428     | 16 138      | 15 273               | 14718                | 86 165       | 514770                                  | 738 109   | 647 064               | -                                                  | -                                                 |
| Receivables from Exchange Transactions - Waste Water Management         | 1500          | 20 981         | 14 721      | 12 699     | 11 964      | 11 613               | 11 348               | 65 796       | 398 374                                 | 547 495   | 499 095               | -                                                  | -                                                 |
| Receivables from Exchange Transactions - Waste Management               | 1600          | 18 647         | 13 269      | 11 474     | 10 951      | 10 620               | 10 382               | 64 744       | 473 768                                 | 613 854   | 570 465               | -                                                  | -                                                 |
| Receivables from Exchange Transactions - Property Rental Debtors        | 1700          | 678            | 563         | 591        | 586         | 584                  | 584                  | 3 959        | 37 225                                  | 44 770    | 42 938                | -                                                  | -                                                 |
| Interest on Arrear Debtor Accounts                                      | 1810          | 54 096         | 53 709      | 52 518     | 51 542      | 58 694               | 49 842               | 540 490      | 2 179 581                               | 3 040 473 | 2 880 149             | -                                                  | -                                                 |
| Recoverable unauthorised, irregular, fruitless and wasteful expenditure | 1820          | -              | -           | -          | -           | -                    | -                    | -            | -                                       | -         | -                     | -                                                  | -                                                 |
| Other                                                                   | 1900          | 50 080         | 16 160      | 15 011     | 18 547      | 17 446               | 17 559               | 68 599       | 448 320                                 | 651 723   | 570 472               | -                                                  | _                                                 |
| Total By Income Source                                                  | 2000          | 339 812        | 213 410     | 172 108    | 160 764     | 171 448              | 147 588              | 1 072 764    | 5 870 869                               | 8 148 763 | 7 423 432             | -                                                  | -                                                 |
| 2022/23 - totals only                                                   |               |                |             |            |             |                      |                      |              |                                         | -         | -                     |                                                    |                                                   |
| Debtors Age Analysis By Customer Group                                  |               |                |             |            |             |                      |                      |              |                                         |           |                       |                                                    |                                                   |
| Organs of State                                                         | 2200          | 11 341         | 6 413       | 4 504      | 3 589       | 4 3 1 3              | 2 813                | 18 623       | 57 553                                  | 109 149   | 86 890                | -                                                  | -                                                 |
| Commercial                                                              | 2300          | 130 567        | 44 883      | 22 057     | 20 536      | 26 715               | 20 761               | 68 967       | 228 428                                 | 562 914   | 365 407               | -                                                  |                                                   |
| Households                                                              | 2400          | 161 988        | 129 084     | 120 188    | 106 775     | 110 424              | 102 426              | 826 469      | 4 893 426                               | 6 450 780 | 6 039 520             | _                                                  | _                                                 |
| Other                                                                   | 2500          | 35 916         | 33 030      | 25 359     | 29 864      | 29 995               | 21 588               | 158 705      | 691 463                                 | 1 025 920 | 931 615               | -                                                  |                                                   |
| Total By Customer Group                                                 | 2600          | 339 812        | 213 410     | 172 108    | 160 764     | 171 448              | 147 588              | 1 072 764    | 5 870 869                               | 8 148 763 | 7 423 432             | -                                                  |                                                   |

5.11.1 Outstanding Aged Debtors as at 31<sup>st</sup> December 2024 is at **R8,149 billion**. There is an increase of R110 million when compared to the opening balance of R8,039 billion.