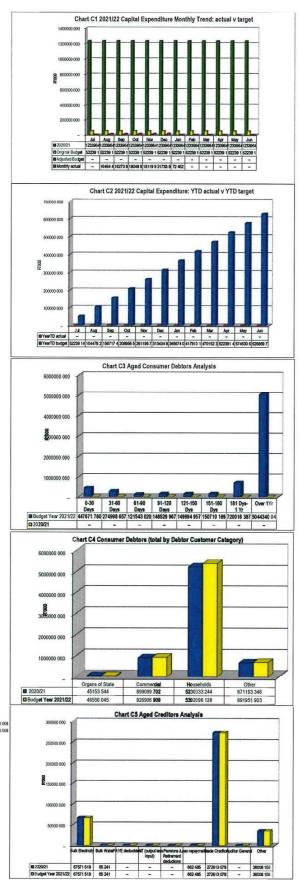

#### **CAPITAL EXPENDITURE**

Capital expenditure spending to date of R90,6 million is unfavourable to projected budget to date by R222,7 million (35,54%).

Below is the Capital Expenditure by municipal vote, function and classification:

|                                                                                                                                                                                                                                | 2020/21            |                    |                    | _                 | Budget Year 2 | 021/22           |                      |                       |                       |
|--------------------------------------------------------------------------------------------------------------------------------------------------------------------------------------------------------------------------------|--------------------|--------------------|--------------------|-------------------|---------------|------------------|----------------------|-----------------------|-----------------------|
| Vote Description                                                                                                                                                                                                               | Audited<br>Outcome | Original<br>Budget | Adjusted<br>Budget | Monthly<br>actual | YearTD actual | YearTD<br>budget | YTD<br>variance      | YTD<br>variance       | Full Year<br>Forecast |
| R thousands                                                                                                                                                                                                                    |                    |                    |                    |                   |               |                  |                      | %                     |                       |
| Capital Expenditure - Functional Classification                                                                                                                                                                                |                    |                    |                    |                   |               |                  |                      |                       |                       |
| Governance and administration                                                                                                                                                                                                  | 3 200              | 26 845             | _                  | 198               | 1 995         | 13 422           | (11 427)             | -85%                  | 3 99                  |
| Executive and council                                                                                                                                                                                                          | 1 500              | 14 319             | -                  | _                 | -             | 7 159            | (7 159)              | -100%                 | _                     |
| Finance and administration                                                                                                                                                                                                     | 1 700              | 12 369             | _                  | 198               | 1 995         | 6 185            | (4 189)              | -68%                  | 3 99                  |
| Internal audit                                                                                                                                                                                                                 | _                  | 157                | _                  | -                 | -             | 79               | (79)                 | -100%                 | _                     |
| Community and public safety                                                                                                                                                                                                    | (123 154)          | 50 951             | _                  | 3 816             | 4 404         | 25 476           | (21 072)             | -83%                  | 8 80                  |
| Community and social services                                                                                                                                                                                                  | (123 379)          | 14 171             | _                  | 2 300             | 2 300         | 7 086            | (4 786)              | -68%                  | 4 60                  |
| Sport and recreation                                                                                                                                                                                                           | 73                 | 11 625             | _                  | 1 516             | 1 565         | 5 813            | (4 247)              | <b>-</b> 73%          | 3 13                  |
| Pub <b>l</b> ic safety                                                                                                                                                                                                         | 152                | 23 655             | İ                  | ı                 | 539           | 11 828           | (11 289)             | -95%                  | 1 07                  |
| Housing                                                                                                                                                                                                                        | -                  | 1 500              | 1                  | -                 | -             | 750              | (750)                | -100%                 | _                     |
| Hea <b>l</b> th                                                                                                                                                                                                                | -                  | -                  | I                  | ı                 | _             | _                | -                    |                       | _                     |
| Economic and environmental services                                                                                                                                                                                            | 221 380            | 272 922            | -                  | 9 523             | 68 806        | 136 461          | (67 655)             | -50%                  | 137 61                |
| Planning and development                                                                                                                                                                                                       | (524)              | 22 027             | ı                  | 706               | 706           | 11 013           | (10 308)             | -94%                  | 1 41                  |
| Road transport                                                                                                                                                                                                                 | 221 903            | 250 895            | 1                  | 8 817             | 68 100        | 125 447          | (57 347)             | <del>-</del> 46%      | 136 20                |
| Environmental protection                                                                                                                                                                                                       | -                  | -                  | į                  | -                 | -             | -                | -                    |                       | _                     |
| Trading services                                                                                                                                                                                                               | 120 212            | 276 152            | _                  | 8 197             | 15 437        | 138 076          | (122 639)            | -89%                  | 30 87                 |
| Energy sources                                                                                                                                                                                                                 | 8 928              | 144 175            | -                  | 2 161             | 2 295         | 72 088           | (69 792)             | <b>-</b> 97%          | 4 59                  |
| Water management                                                                                                                                                                                                               | 31 046             | 73 500             | ı                  | 6 000             | 8 573         | 36 750           | (28 177)             | <del>-</del> 77%      | 17 14                 |
| Waste water management                                                                                                                                                                                                         | 80 865             | 57 447             | ı                  | 36                | 4 568         | 28 723           | (24 155)             | -84%                  | 9 13                  |
| Waste management                                                                                                                                                                                                               | (627)              | 1 030              | ı                  | -                 | _             | 515              | (515)                | -100%                 | _                     |
| Other                                                                                                                                                                                                                          | -                  | -                  | İ                  | -                 | -             | -                | -                    |                       | -                     |
| Total Capital Expenditure - Functional Classification                                                                                                                                                                          | 221 638            | 626 870            | -                  | 21 734            | 90 641        | 313 435          | (222 794)            | -71%                  | 181 28                |
| Funded by:                                                                                                                                                                                                                     |                    |                    |                    |                   |               |                  |                      |                       |                       |
| National Government                                                                                                                                                                                                            | 218 571            | 441 318            | 1                  | 21 520            | 88 043        | 220 659          | (132 616)            | -60%                  | 176 08                |
| Provincial Government                                                                                                                                                                                                          | _                  | 320                | -                  | -                 | -             | 160              | (160)                | -100%                 | _                     |
| District Municipa <b>l</b> ity                                                                                                                                                                                                 | -                  | _                  | _                  | _                 | -             | _                | _                    |                       | _                     |
| Transfers and subsidies - capital (monetary allocations)<br>(National / Provincial Departmental Agencies, Households,<br>Non-profit Institutions, Private Enterprises, Public<br>Corporatons, Higher Educational Institutions) | 224                | 0.007              |                    |                   |               | 4.440            | (4.440)              | 4000/                 |                       |
| Transfers recognised - capital                                                                                                                                                                                                 | 234<br>218 805     | 2 287<br>443 925   | -                  | 21 520            | 88 043        | 1 143<br>221 962 | (1 143)<br>(133 920) | -100%<br>- <b>60%</b> | 176 08                |
| Borrowing                                                                                                                                                                                                                      | (633)              | 440 323            | _                  | 21 320            | 00 043        | 221 902          | (133 920)            | -00/0                 | 170 00                |
| Internally generated funds                                                                                                                                                                                                     | 3 466              | 182 945            |                    | 214               | 2 599         | 91 472           | (88 874)             | -97%                  | 5 19                  |
| Total Capital Funding                                                                                                                                                                                                          | 221 638            | 626 870            |                    | 21 734            | 90 641        | 313 435          | (222 794)            | -71%                  | 181 28                |

#### **CREDITORS AGING FOR DECEMBER 2021**

| NW373 Rustenburg - Supporting Table SC4 Monthly Budget Statement - aged creditors - M01 July |      |                          |         |                    |          |            |            |        |        |         |  |  |  |
|----------------------------------------------------------------------------------------------|------|--------------------------|---------|--------------------|----------|------------|------------|--------|--------|---------|--|--|--|
| Description                                                                                  | NT   | Budget Year<br>2019/20   | ı       | Budget Year 2021/2 | 1        | Budget Ye  | ar 2021/22 |        |        |         |  |  |  |
|                                                                                              | Code | 0- 31- 61- 91- 121- 151- |         |                    |          | 181 Days - | Over 1     | Total  |        |         |  |  |  |
| R thousands                                                                                  |      | 30 Days                  | 60 Days | 90 Days            | 120 Days | 150 Days   | 180 Days   | 1 Year | Year   |         |  |  |  |
| Creditors Age Analysis By Customer Type                                                      |      |                          |         |                    |          |            |            |        |        |         |  |  |  |
| Bulk Electricity                                                                             | 0100 | 265 824                  |         |                    |          |            |            |        | 57 873 | 323 697 |  |  |  |
| Bulk Water                                                                                   | 0200 | 42 045                   | -       |                    |          |            |            |        |        | 42 045  |  |  |  |
| PAYE deductions                                                                              | 0300 | -                        |         |                    |          |            |            |        |        | -       |  |  |  |
| VAT (output less input)                                                                      | 0400 | -                        |         |                    |          |            |            |        |        | _       |  |  |  |
| Pensions / Retirement deductions                                                             | 0500 | -                        |         |                    |          |            |            |        |        | _       |  |  |  |
| Loan repayments(Absa)                                                                        | 0600 | -                        | -       |                    |          |            |            |        |        | _       |  |  |  |
| Trade Creditors                                                                              | 0700 | 10 315                   | 6 053   | 3 265              | 37       | -          | -          | -      | 6 470  | 26 140  |  |  |  |
| Auditor General                                                                              | 0800 | -                        |         | -                  |          |            |            |        | -      | -       |  |  |  |
| Other(Trust invoices)                                                                        | 0900 |                          |         |                    |          | _          | 86 203     | 765    | 74 376 | 161 344 |  |  |  |
| Total By Customer Type                                                                       | 1000 |                          |         |                    |          |            |            |        |        | 553 227 |  |  |  |

Creditors should be paid within 30 days as stipulated by the MFMA except where there are disputes between the municipality and the creditor. Outstanding sundry creditors as at 31<sup>st</sup> December 2021 is at R553,2 million.

#### **DEBTORS AGING FOR DECEMBER 2021**

| Choose name from list - Supporting Table SC3 Monthly Budget S           | Choose name from list - Supporting Table SC3 Monthly Budget Statement - aged debtors - M06 December |           |            |            |             |             |             |                |           |           |                       |                                                    |                                                   |
|-------------------------------------------------------------------------|-----------------------------------------------------------------------------------------------------|-----------|------------|------------|-------------|-------------|-------------|----------------|-----------|-----------|-----------------------|----------------------------------------------------|---------------------------------------------------|
| Description                                                             |                                                                                                     |           |            |            |             |             | Budge       | t Year 2021/22 |           |           | ************          |                                                    |                                                   |
|                                                                         | NT<br>Code                                                                                          | 0-30 Days | 31-60 Days | 61-90 Days | 91-120 Days | 121-150 Dys | 151-180 Dys | 181 Dys-1 Yr   | Over 1Yr  | Total     | Total<br>over 90 days | Actual Bad Debts<br>Written Off<br>against Debtors | Impairment - Bad<br>Debts i.t.o<br>Council Policy |
| R thousands                                                             |                                                                                                     |           |            |            |             |             |             |                |           |           |                       |                                                    |                                                   |
| Debtors Age Analysis By Income Source                                   |                                                                                                     |           |            |            |             |             |             |                |           |           |                       |                                                    |                                                   |
| Trade and Other Receivables from Exchange Transactions - Water          | 1200                                                                                                | 47 827    | 32 434     | 30 975     | 30 713      | 27 069      | 25 975      | 158 003        | 1 544 355 | 1 897 341 | 1 786 105             | -                                                  | -                                                 |
| Trade and Other Receivables from Exchange Transactions - Electricity    | 1300                                                                                                | 85 395    | 48 467     | 13 860     | 12 081      | 15 449      | 13 962      | 35 144         | 423 772   | 648 129   | 500 407               | -                                                  | -                                                 |
| Receivables from Non-exchange Transactions - Property Rates             | 1400                                                                                                | 41 250    | 22 460     | 17 298     | 13 991      | 13 032      | 12 300      | 59 369         | 332 276   | 511 976   | 430 968               | -                                                  | -                                                 |
| Receivables from Exchange Transactions - Waste Water Management         | 1500                                                                                                | 15 795    | 10 908     | 9 725      | 9 049       | 8 640       | 8 402       | 51 563         | 409 377   | 523 458   | 487 031               | -                                                  | -                                                 |
| Receivables from Exchange Transactions - Waste Management               | 1600                                                                                                | 15 679    | 11 044     | 9 897      | 9 198       | 8 781       | 8 592       | 53 642         | 444 707   | 561 541   | 524 920               | -                                                  | -                                                 |
| Receivables from Exchange Transactions - Property Rental Debtors        | 1700                                                                                                | 517       | 399        | 412        | 480         | 469         | 660         | 3 484          | 25 880    | 32 301    | 30 973                | _                                                  | -                                                 |
| Interest on Arrear Debtor Accounts                                      | 1810                                                                                                | 34 624    | 33 018     | 32 313     | 30 257      | 30 817      | 31 164      | 194 346        | 1 615 067 | 2 001 606 | 1 901 651             | -                                                  | -                                                 |
| Recoverable unauthorised, irregular, fruitless and wasteful expenditure | 1820                                                                                                | -         | -          | -          | -           | -           | -           | -              | -         | -         | -                     | -                                                  | -                                                 |
| Other                                                                   | 1900                                                                                                | 206 585   | 116 269    | 7 062      | 42 760      | 45 448      | 49 656      | 164 466        | 248 906   | 881 152   | 551 236               | -                                                  | -                                                 |
| Total By Income Source                                                  | 2000                                                                                                | 447 672   | 274 999    | 121 543    | 148 530     | 149 695     | 150 710     | 720 016        | 5 044 340 | 7 057 505 | 6 213 292             | -                                                  | -                                                 |
| 2020/21 - totals only                                                   |                                                                                                     |           |            |            |             |             |             |                |           | -         | -                     |                                                    |                                                   |
| Debtors Age Analysis By Customer Group                                  |                                                                                                     |           |            |            |             |             |             |                |           |           |                       |                                                    |                                                   |
| Organs of State                                                         | 2200                                                                                                | 6 789     | 3 560      | 2 153      | 2 107       | 1 390       | 1 366       | 8 036          | 21 148    | 46 550    | 34 048                | -                                                  | -                                                 |
| Commercial                                                              | 2300                                                                                                | 264 865   | 134 483    | 12 529     | 46 419      | 51 079      | 54 940      | 155 902        | 206 690   | 926 907   | 515 030               | _                                                  | -                                                 |
| Households                                                              | 2400                                                                                                | 130 496   | 93 363     | 88 013     | 84 097      | 81 673      | 79 480      | 473 671        | 4 361 302 | 5 392 096 | 5 080 224             | -                                                  | -                                                 |
| Other                                                                   | 2500                                                                                                | 45.521    | 43 593     | 18 848     | 15 907      | 15 553      | 14 924      | 82 407         | 455 199   | 691 952   | 583 989               | _                                                  | _                                                 |
| Total By Customer Group                                                 | 2600                                                                                                | 447 672   | 274 999    | 121 543    | 148 530     | 149 695     | 150 710     | 720 016        | 5 044 340 | 7 057 505 | 6 213 292             | -                                                  | -                                                 |

Outstanding Aged Debtors as at 31<sup>st</sup> December 2021 is at R7,057 billion. There is an increase of R122 million when compared to the opening balance of R6,935 billion.