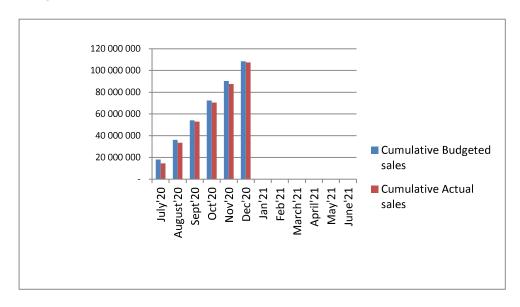

**ITEM 52 PAGE 2598** 

Billing per suburb vs Payments per suburb for the period July 2021 - December 2021 Figures below exclude any transactions (Billling and PAYMENTS) relating to Prepaid electricity. All other services are included except Interest charges. Include payment Ratios for Before and During Lockdown