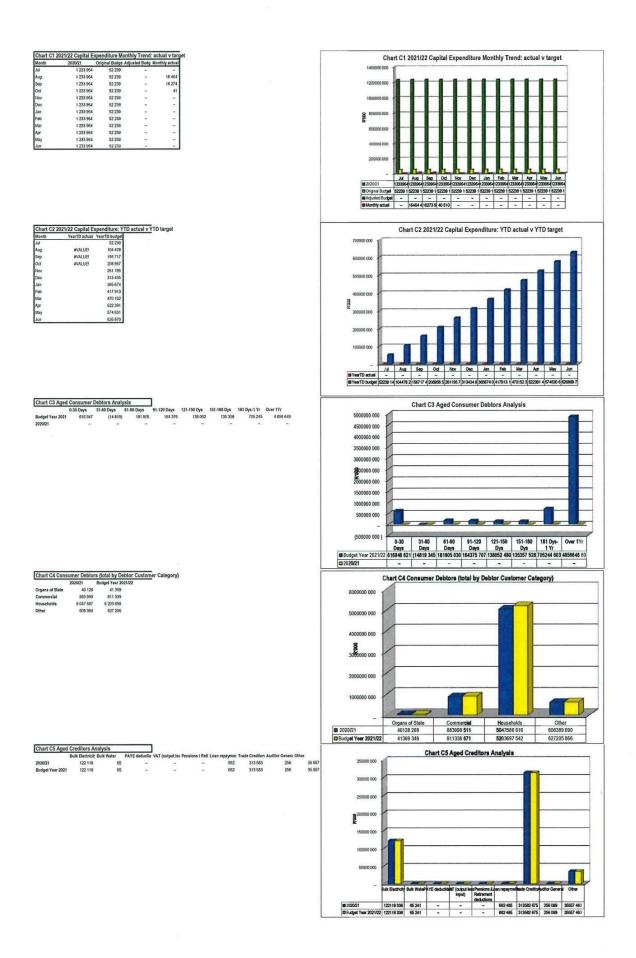

#### IN YEAR BUDGET STATEMENT TABLES: SEPTEMBER 2021 REPORT (ANNEXURE A)

The financial results for the month ended 30<sup>th</sup> September 2021 is attached and consisting of the prescribed tables in terms of Government Gazette 32141 of 17 April 2009 as indicated in Annexures A.

- Table C1 provides a high-level summation of the operating and capital budgets, actuals to date, financial position and cash flow.
- **Table C2** is an overview of the budgeted financial performance in relation to revenue and expenditure per standard classification.
- Table C3 shows budgeted financial performance in relation to the revenue and expenditure as well as the operating surplus or deficit.
- **Table C4** is a view of the budgeted financial performance in relation to the revenue by source and expenditure by type.
- **Table C5** reflects the capital programme in relation to capital expenditure by<br/>municipal vote; capital expenditure by standard classification; and funding<br/>sources required to fund the capital budget, including information on capital<br/>transfers from national and provincial departments.
- Table C6 reflects the performance to date in relation to the financial position of the municipality.
- Table C7 indicates the cash flow position and cash/cash equivalents.

The municipality's performance for the month and accumulated year to date is as follows:

| NW373 Rustent     | NW373 Rustenburg - Table SC10 Monthly Budget Statement Financial Performance - Parent Municipality (revenue and expenditure) - M03 SEPTEMBER |                     |             |                 |               |                  |               |       |  |  |  |  |  |
|-------------------|----------------------------------------------------------------------------------------------------------------------------------------------|---------------------|-------------|-----------------|---------------|------------------|---------------|-------|--|--|--|--|--|
|                   |                                                                                                                                              | Budget Year 2021/22 |             |                 |               |                  |               |       |  |  |  |  |  |
| Description       | Original                                                                                                                                     | Adjusted            | Monthly     | YearTD actual   | Variance      | YTD Budget       | Full Year     | YTD % |  |  |  |  |  |
|                   | Budget                                                                                                                                       | Budget              | actual      | rear i D actual | variance      | TID Budget       | Forecast      | 10%   |  |  |  |  |  |
| R thousands       |                                                                                                                                              |                     |             |                 |               |                  |               |       |  |  |  |  |  |
| Total Revenue     | 5 897 556 045                                                                                                                                | -                   | 785 624 104 | 1 641 466 226   | - 167 077 215 | 1 474 389 011.25 | 6 565 864 904 | 27.83 |  |  |  |  |  |
| Total Expenditure | 4 797 248 770                                                                                                                                | -                   | 527 558 124 | 1 182 535 019   | 16 777 173    | 1 199 312 192.50 | 4 730 140 077 | 24.65 |  |  |  |  |  |
| Surplus/(Deficit) | 1 100 307 275                                                                                                                                | -                   | 258 065 980 | 458 931 207     | - 183 854 388 | 275 076 819      | 1 835 724 827 |       |  |  |  |  |  |
|                   |                                                                                                                                              |                     |             |                 |               |                  |               |       |  |  |  |  |  |
| Capital           | 626 869 787                                                                                                                                  | -                   | 16 273 979  | 32 738 472      | 123 978 975   | 156 717 447      | 130 953 888   | 5.22  |  |  |  |  |  |

Revenue for the year to date of R1,641 billion is above the budgeted revenue for the year to date of R1,474 billion (25%) by R167 million (2,83%). It should be noted that service charges have over performed by average of R44,3 million for the year to date. Expenditure for the year to date of R1,182 billion is below the budgeted expenditure for the year to date of R1,199 billion (25%) by R16,7 million (0,35%).

Capital expenditure of R32,7 million is below the budgeted capital spending to date of R156,7 million (25%) by R123,9 million. Underspending remains a concern as service delivery may become compromised or delayed for the current financial year while conditional grants may be forfeited.

The surplus for the period ending September 2021 of R458,9 million is realised.

#### CAPITAL EXPENDITURE

Capital expenditure spending to date of R32,7 million is unfavourable to projected budget to date by R123,9 million (19,78%).

Below is the Capital Expenditure by municipal vote, function and classification:

#### **CREDITORS AGING FOR SEPTEMBER 2021**

| W373 Rustenburg - Supporting Table SC4 Monthly Budget Statement - aged creditors - M03 September |      |                        |         |                    |                 |           |            |            |         |         |  |  |
|--------------------------------------------------------------------------------------------------|------|------------------------|---------|--------------------|-----------------|-----------|------------|------------|---------|---------|--|--|
| Description                                                                                      | NT   | Budget Year<br>2019/20 | -       | Budget Year 2021/2 | 1               | Budget Ye | ar 2021/22 |            |         |         |  |  |
|                                                                                                  | Code | 0 -                    | 31 -    | 61 -               | 91 <del>-</del> | 121 -     | 151 -      | 181 Days - | Over 1  | Total   |  |  |
| R thousands                                                                                      |      | 30 Days                | 60 Days | 90 Days            | 120 Days        | 150 Days  | 180 Days   | 1 Year     | Year    |         |  |  |
| Creditors Age Analysis By Customer Type                                                          |      |                        |         |                    |                 |           |            |            |         |         |  |  |
| Bulk Electricity                                                                                 | 0100 | 264 393                |         |                    |                 |           |            |            | 64 373  | 328 767 |  |  |
| Bulk Water                                                                                       | 0200 | 36 814                 | -       |                    |                 |           |            |            |         | 36 814  |  |  |
| PAYE deductions                                                                                  | 0300 | -                      |         |                    |                 |           |            |            |         | -       |  |  |
| VAT (output less input)                                                                          | 0400 | -                      |         |                    |                 |           |            |            |         | -       |  |  |
| Pensions / Retirement deductions                                                                 | 0500 | -                      |         |                    |                 |           |            |            |         | -       |  |  |
| Loan repayments(Absa)                                                                            | 0600 | -                      | -       |                    |                 |           |            |            |         | -       |  |  |
| Trade Creditors                                                                                  | 0700 | 11 242                 | 470     | 3 734              | 3 135           | 8         | -          | 1 006      | 7 763   | 27 358  |  |  |
| Auditor General                                                                                  | 0800 | -                      | 256     | -                  |                 |           |            |            | -       | 256     |  |  |
| Other(Trust invoices)                                                                            | 0900 | 14 703                 |         |                    | 30 020          |           |            |            | 148 584 | 193 307 |  |  |
| Total By Customer Type                                                                           | 1000 |                        |         |                    |                 |           |            |            |         | 586 502 |  |  |

Creditors should be paid within 30 days as stipulated by the MFMA except where there are disputes between the municipality and the creditor. Outstanding sundry creditors as at 30<sup>th</sup> September 2021 is at R586,5 million.

#### **DEBTORS AGING FOR SEPTEMBER 2021**

| Description                                                             |            |           |            |            |             |             | Budge       | t Year 2021/22 |           |           |                       |                                                    |                                                  |
|-------------------------------------------------------------------------|------------|-----------|------------|------------|-------------|-------------|-------------|----------------|-----------|-----------|-----------------------|----------------------------------------------------|--------------------------------------------------|
|                                                                         | NT<br>Code | 0-30 Days | 31-60 Days | 61-90 Days | 91-120 Days | 121-150 Dys | 151-180 Dys | 181 Dys-1 Yr   | Over 1Yr  | Total     | Total<br>over 90 days | Actual Bad Debts<br>Written Off<br>against Debtors | Impairment - Ba<br>Debts i.t.o<br>Council Policy |
| R thousands<br>Debtors Age Analysis By Income Source                    |            |           |            |            |             |             |             |                |           |           |                       |                                                    |                                                  |
| Trade and Other Receivables from Exchange Transactions - Water          | 1200       | 95 163    | _          | 32 264     | 18 094      | 28 995      | 27 791      | 159 883        | 1 496 025 | 1 858 214 | 1 730 788             | -                                                  |                                                  |
| Trade and Other Receivables from Exchange Transactions - Electricity    | 1300       | 150 855   | _          | 28 894     | 5 645       | 12 503      | 14 598      | 47 956         | 422 759   | 1         | 503 461               | _                                                  | -                                                |
| Receivables from Non-exchange Transactions - Property Rates             | 1400       | 66 386    | _          | 17 509     | 11 896      | 10 654      | 9 789       | 59 603         | 317 514   | 493 351   | 409 455               | -                                                  | -                                                |
| Receivables from Exchange Transactions - Waste Water Management         | 1500       | 28 510    | _          | 10 282     | 8 621       | 8 405       | 8 064       | 50 699         | 392 283   | 506 864   | 468 072               | -                                                  | -                                                |
| Receivables from Exchange Transactions - Waste Management               | 1600       | 28 414    | -          | 10 474     | 9 002       | 8 443       | 8 249       | 52 340         | 426 846   | 543 769   | 504 881               | -                                                  | -                                                |
| Receivables from Exchange Transactions - Property Rental Debtors        | 1700       | 1 187     | (79)       | 963        | 586         | 577         | 585         | 3 724          | 24 756    | 32 319    | 30 227                | -                                                  | -                                                |
| Interest on Arrear Debtor Accounts                                      | 1810       | 61 867    | -          | 31 600     | 25 854      | 30 686      | 28 817      | 190 071        | 1 542 795 | 1 911 689 | 1 818 223             | -                                                  | -                                                |
| Recoverable unauthorised, irregular, fruitless and wasteful expenditure | 1820       | -         | -          | -          | -           | -           | -           | -              | -         | -         | -                     | -                                                  | -                                                |
| Other                                                                   | 1900       | 184 564   | (14 740)   | 49 799     | 84 677      | 37 790      | 37 465      | 140 969        | 233 672   | 754 195   | 534 572               | -                                                  | -                                                |
| Total By Income Source                                                  | 2000       | 616 947   | (14 819)   | 181 805    | 164 376     | 138 052     | 135 358     | 705 245        | 4 856 649 | 6 783 611 | 5 999 679             | -                                                  | -                                                |
| 2020/21 - totals only                                                   |            |           |            |            |             |             |             |                |           | -         | -                     |                                                    |                                                  |
| Debtors Age Analysis By Customer Group                                  |            |           |            |            |             |             |             |                |           |           |                       |                                                    |                                                  |
| Organs of State                                                         | 2200       | 8 738     | 64         | 1 956      | 1 426       | 2 505       | 1 272       | 8 009          | 17 400    | 41 369    | 30 612                | -                                                  | -                                                |
| Commercial                                                              | 2300       | 325 793   | (3 096)    | 69 350     | 87 681      | 41 676      | 44 883      | 140 326        | 204 727   | 911 339   | 519 292               | -                                                  | -                                                |
| Households                                                              | 2400       | 229 277   | (9 865)    | 91 418     | 62 895      | 78 714      | 75 493      | 477 999        | 4 197 765 | 5 203 698 | 4 892 866             | -                                                  | -                                                |
| Other                                                                   | 2500       | 53 138    | (1 922)    | 19 061     | 12 374      | 15 158      | 13 709      | 78 911         | 436 757   | 627 206   | 556 909               |                                                    | -                                                |
| Total By Customer Group                                                 | 2600       | 616 947   | (14 819)   | 181 805    | 164 376     | 138 052     | 135 358     | 705 245        | 4 856 649 | 6 783 611 | 5 999 679             | -                                                  |                                                  |

hoose name from list - Supporting Table SC3 Monthly Budget Statement - aged debtors - M03 September

Outstanding Aged Debtors as at 30<sup>th</sup> September 2021 is at R6,783 billion. There is an increase of R67 million when compared to the opening balance of R6,716 billion.